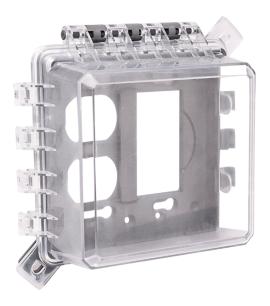

# ITEM NO: LIC-BC2G

**Bubble Cover** 

### **ITEM NO: LIC-BC2G**

**Bubble Cover** 

### **Product Description:**

Extra-Duty 2 Gang Vertical / Horizontal Non-Metallic In-Use Weatherproof Cover.

| Item Code:  | LIC-BC2G |
|-------------|----------|
| Trade Code: | 2 Gang   |

### **Application:**

Mounts and screws to 2 gang outlet box.

#### **Features:**

- Extra-Duty In-Use Weatherproof Design.
- Up to 20 Amp, 125V and 250V Receptacles.
- Wiring Device Type-Specific Inserts Included.
- · Lockable for security.
- ETL Listed.

### **Certifications:**

- Complies with NEC Section 406.9(B)(1), New CSA C22.2 No. 42.1-00.
- ETL Certification