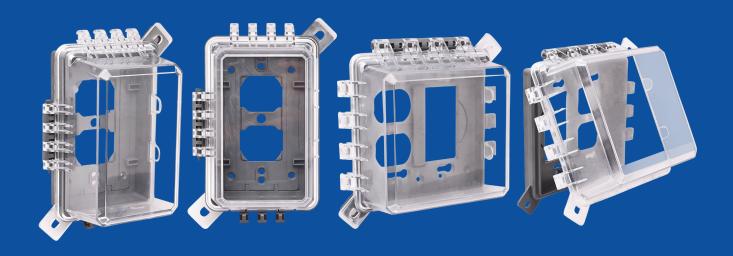

# EXTRA-DUTY BUBBLE COVERS

# ITEM NO: LIC-BC1G

In-Use Weatherproof Bubble Cover

## **ITEM NO: LIC-BC1G**

In-Use Weatherproof Bubble Cover

# ITEM NO: LIC-BC2G

**Bubble Cover** 

### **ITEM NO: LIC-BC2G**

**Bubble Cover** 