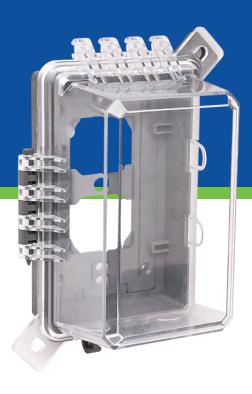

# ITEM NO: LIC-BC1G

In-Use Weatherproof Bubble Cover

## **ITEM NO: LIC-BC1G**

In-Use Weatherproof Bubble Cover

### **Product Description:**

Extra-Duty 1 Gang Vertical / Horizontal Non-Metallic In-Use Weatherproof Cover.

| Item Code:  | LIC-BC1G |
|-------------|----------|
| Trade Code: | 1 Gang   |

### **Application:**

Mounts and screws to 1 gang outlet box.

#### **Features:**

- Extra-Duty In-Use Weatherproof Design.
- Up to 20 Amp, 125V and 250V Receptacles.
- Wiring Device Type-Specific Inserts Included.
- · Lockable for security.
- ETL Listed.