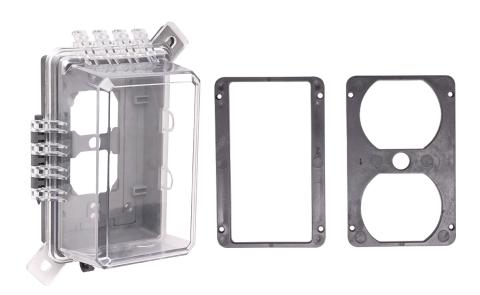

# ITEM NO: LIC-BC2G

**Bubble Cover** 

### **ITEM NO: LIC-BC2G**

**Bubble Cover** 

### **Product Description:**

Extra-Duty 2 Gang Vertical / Horizontal Non-Metallic In-Use Weatherproof Cover.

| Item Code:  | LIC-BC2G |
|-------------|----------|
| Trade Code: | 2 Gang   |

### **Application:**

Mounts and screws to 2 gang outlet box.

#### **Features:**

- Extra-Duty In-Use Weatherproof Design.
- Up to 20 Amp, 125V and 250V Receptacles.
- Wiring Device Type-Specific Inserts Included.
- · Lockable for security.
- ETL Listed.