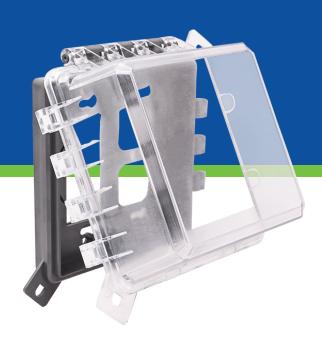

# ITEM NO: LIC-BC1G

In-Use Weatherproof Bubble Cover

## **ITEM NO: LIC-BC1G**

In-Use Weatherproof Bubble Cover

### **Product Description:**

Extra-Duty 1 Gang Vertical / Horizontal Non-Metallic In-Use Weatherproof Cover.

| Item Code:  | LIC-BC1G |
|-------------|----------|
| Trade Code: | 1 Gang   |

### **Application:**

Mounts and screws to 1 gang outlet box.

#### **Features:**

- Extra-Duty In-Use Weatherproof Design.
- Up to 20 Amp, 125V and 250V Receptacles.
- Wiring Device Type-Specific Inserts Included.
- · Lockable for security.
- ETL Listed.

### **Certifications:**

- Complies with NEC Section 406.9(B)(1), New CSA C22.2 No. 42.1-00.
- ETL Certification